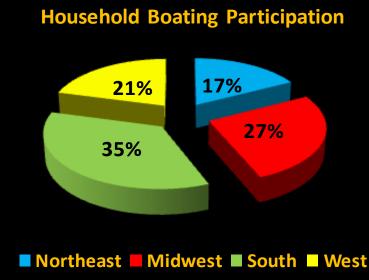

Boating Households : 34.2 Million

Boating Participation: 29.3%

| Region    | Boating<br>Households<br>(in Millions) | Participation<br>Rate (%) |  |
|-----------|----------------------------------------|---------------------------|--|
| Northeast | 5.9                                    | 27.9                      |  |
| Midwest   | 9.1                                    | 34.6                      |  |
| South     | 12.1                                   | 27.7                      |  |
| West      | 7.1                                    | 27.6                      |  |
| U.S.      | 34.2                                   | 29.3                      |  |