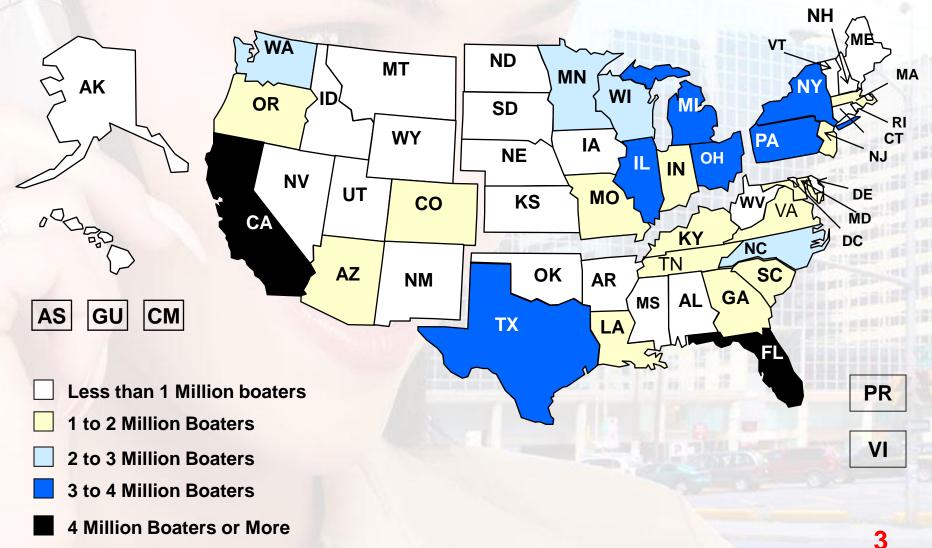

oaters: 58.3 Million (23.69)

Child Recreational Boaters: 15.2 Million (24.7%)



Boating Households : 34.2 Million

Boating Participation: 29.3%

| Region    | Boating<br>Households<br>(in Millions) | Participation<br>Rate (%) |  |
|-----------|----------------------------------------|---------------------------|--|
| Northeast | 5.9                                    | 27.9                      |  |
| Midwest   | 9.1                                    | 34.6                      |  |
| South     | 12.1                                   | 27.7                      |  |
| West      | 7.1                                    | 27.6                      |  |
| U.S.      | 34.2                                   | 29.3                      |  |





### Individual Boating Participants By State



## **2011 EXPOSURE STATISTICS**

- Exposure Hours: 2.97 Billion Person- Hours
- Average Number of Use Days Per Year: 16.7
- 2011 Boating Participants: 73.6 Million

| Exposure Hours (in Millions of Person-Hours) |       |     |     |       |     |
|----------------------------------------------|-------|-----|-----|-------|-----|
| <b>Boat Type</b>                             | US    | NE  | MW  | SO    | WE  |
| All boats                                    | 2,973 | 396 | 857 | 1,243 | 477 |
| Power boats                                  | 2,053 | 267 | 533 | 896   | 356 |
| Sail boats                                   | 71    | 18  | 10  | 25    | 18  |
| PWCs                                         | 131   | 16  | 34  | 59    | 21  |
| Canoes                                       | 90