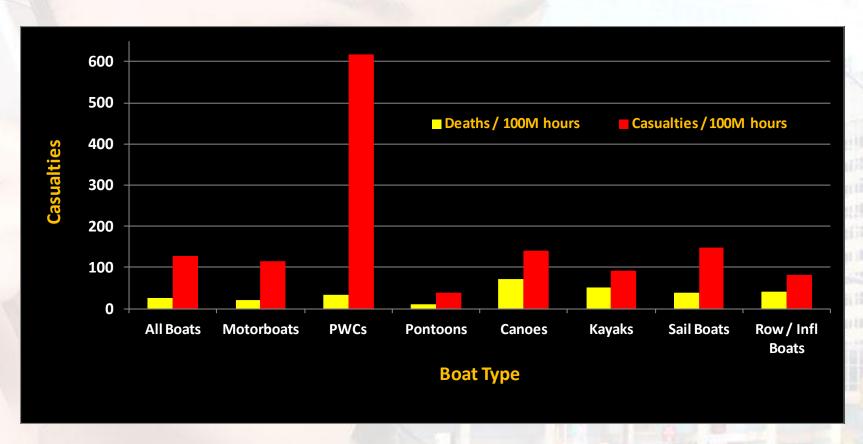

# Casualties per 100 Million Person-Hours

## Casualties per 100 Million Person-Hours

| Boat Type    | Exposure<br>Hours* | Deaths | Injuries | Casualties |     | Casualties /<br>100M<br>hours |
|--------------|--------------------|--------|----------|------------|-----|-------------------------------|
| All Boats    | 2,973              | 758    | 3,081    | 3,839      | 26  | 129                           |
| Motorboats** | 2,053              | 425    | 1,933    | 2,358      | 21  | 115                           |
| PWCs         | 131                | 44     | 764      | 808        | 34  | 618                           |
| Pontoons     | 301                | 32     | 87       | 119        | 11  | 40                            |
| Canoes       | 90                 | 66     | 60       | 126        | 73  | 139                           |
| Kayaks       | 133                | 68     | 56       | 124        | 51  | 93                            |
| Sailboats*** | 71                 | 28     | 77       | 105        | 39  | 148                           |
| Row, Inf**** | 194                | 82     | 79       | 161        | 42  | 83                            |
| Unknown      | N/A                | 13     | 25       | 38         | N/A | N/A                           |

<sup>\*</sup>Numbers in Millions

<sup>\*\*</sup>Motorboats does not include PWCs or Pontoons. It does include Airboat, Cabin Motorboat, Houseboat, and Open Motorboat.

<sup>\*\*\*</sup>Sailboats includes Auxiliary Sailboat, Sailboat (only), and Sailboat (unknown).

<sup>\*\*\*\*</sup>Row, Inf includes Inflatable, Rowboat, and Other.