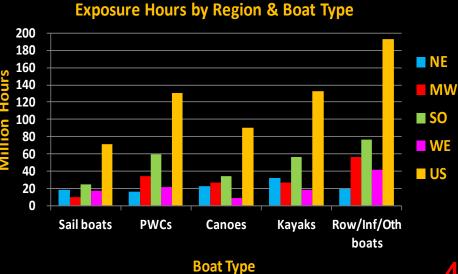

## **2011 EXPOSURE STATISTICS**

- Exposure Hours: 2.97 Billion Person- Hours
- Average Number of Use Days Per Year: 16.7
- 2011 Boating Participants: 73.6 Million

| Exposure Hours (in Millions of Person-Hours) |       |     |     |       |     |
|----------------------------------------------|-------|-----|-----|-------|-----|
| <b>Boat Type</b>                             | US    | NE  | MW  | SO    | WE  |
| All boats                                    | 2,973 | 396 | 857 | 1,243 | 477 |
| Power boats                                  | 2,053 | 267 | 533 | 896   | 356 |
| Sail boats                                   | 71    | 18  | 10  | 25    | 18  |
| PWCs                                         | 131   | 16  | 34  | 59    | 21  |
| Canoes                                       | 90    | 22  | 26  | 34    | 8   |
| Kayaks                                       | 133   | 32  | 27  | 56    | 18  |
| Pontoons                                     | 301   | 21  | 169 | 96    | 14  |
| Row/Inf/Oth boats                            | 194   | 19  | 56  | 77    | 41  |