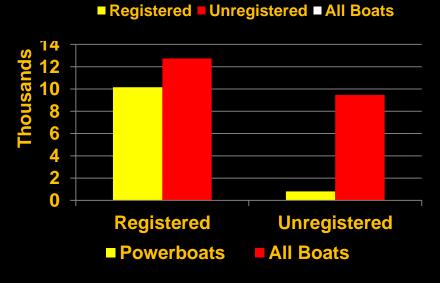

#### **BOAT REGISTRATION STATISTICS**

• Registered Boats : 12.8 million

Non-registered Boats: 9.5 million

•Total Number of Boats: 22.2 million

| Boat Type  | Registered (000') | Unregistered<br>(000's) | Total<br>(000's) |
|------------|-------------------|-------------------------|------------------|
| All Types  | 12,749            | 9,468                   | 22,217           |
| Powerboats | 10,164            | 809                     | 10,973           |
| Sailboats  | 317               | 417                     | 733              |
| PWCs       | 1,267             | 423                     | 1,689            |
| Canoes     | 275               | 2,230                   | 2,505            |
| Kayaks     | 165               | 3,733                   | 3,898            |
| Others     | 561               | 1,856                   | 2,418            |