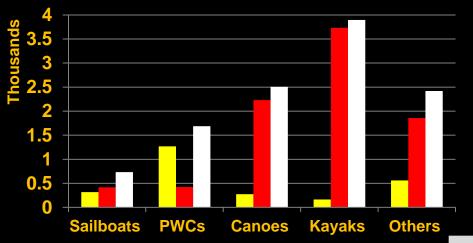

#### **BOAT REGISTRATION STATISTICS**

• Registered Boats : 12.8 million

Non-registered Boats: 9.5 million

•Total Number of Boats: 22.2 million

| Boat Type  | Registered (000') | Unregistered<br>(000's) | Total<br>(000's) |
|------------|-------------------|-------------------------|------------------|
| All Types  | 12,749            | 9,468                   | 22,217           |
| Powerboats | 10,164            | 809                     | 10,973           |
| Sailboats  | 317               | 417                     | 733              |
| PWCs       | 1,267             | 423                     | 1,689            |
| Canoes     | 275               | 2,230                   | 2,505            |
| Kayaks     | 165               | 3,733                   | 3,898            |
| Others     | 561               | 1,856                   | 2,418            |