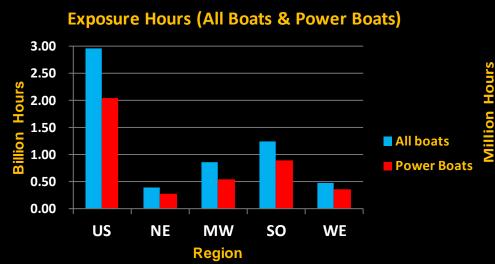

## **2011 EXPOSURE STATISTICS**

- Exposure Hours: 2.97 Billion Person- Hours
- Average Number of Use Days Per Year: 16.7
- 2011 Boating Participants: 73.6 Million

| Exposure Hours (in Millions of Person-Hours) |       |     |     |       |     |
|----------------------------------------------|-------|-----|-----|-------|-----|
| <b>Boat Type</b>                             | US    | NE  | MW  | SO    | WE  |
| All boats                                    | 2,973 | 396 | 857 | 1,243 | 477 |
| Power boats                                  | 2,053 | 267 | 533 | 896   | 356 |
| Sail boats                                   | 71    | 18  | 10  | 25    | 18  |
| PWCs                                         | 131   | 16  | 34  | 59    | 21  |
| Canoes                                       | 90    | 22  | 26  | 34    | 8   |
| Kayaks                                       | 133   | 32  | 27  | 56    | 18  |
| Pontoons                                     | 301   | 21  | 169 | 96    | 14  |
| Row/Inf/Oth boats                            | 194   | 19  | 56  | 77    | 41  |