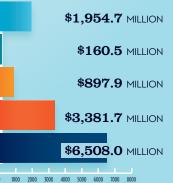

### **RECREATIONAL BOATING INDUSTRY SALES IN FLORIDA**

| Boat Building<br>Motor / Engine Mfgr.<br>Accessory / Supplies Mfgr.<br>TOTAL MFGR. SALES | MILLIONS<br>\$1,954.7<br>\$160.5<br>\$897.9<br><b>\$3,013.1</b> |
|------------------------------------------------------------------------------------------|-----------------------------------------------------------------|
| Dealers / Wholesalers<br>Boat Services<br>TOTAL RETAIL & SERVICES SA                     | \$3,381.7<br>\$6,508.0<br><b>ALES \$9,889.7</b>                 |
|                                                                                          | RS/WHOLESALERS<br>DAT SERVICES                                  |