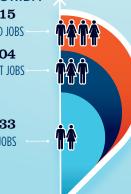

## ESTIMATED JOBS IMPACT OF RECREATIONAL BOATING-RELATED SPENDING IN FLORIDA

| EST. TOTAL JOBS         | 82,752                | <b>27,015</b><br>INDUCED JOB |
|-------------------------|-----------------------|------------------------------|
| EST. TOTAL LABOR INCOME | MILLIONS<br>\$3,434.1 | 15,104                       |
| Est. Direct Income      | \$1,412.4             | INDIRECT JOB                 |
| Est. Indirect Income    | \$839.2               |                              |
| Est. Induced Income     | \$1,182.5             | 40,633                       |
|                         |                       | DIRECT JOBS                  |