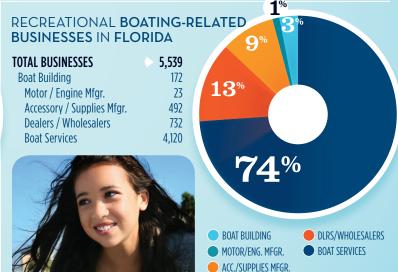

## OF RECREATIONAL BOATING: \$10.35 BILLION

| Number of Recreational Boats*                | 865,287              |
|----------------------------------------------|----------------------|
| Recreational Boating Industry Businesses     | 5,539                |
| Total Jobs                                   | 82,752               |
| Annual Recreational Boating-Related Spending | <b>\$4.3</b> BILLION |

### **RECREATIONAL BOATING INDUSTRY SALES IN FLORIDA**

| Boat Building<br>Motor / Engine Mfgr.<br>Accessory / Supplies Mfgr.<br>TOTAL MFGR. SALES | MILLIONS<br>\$1,954.7<br>\$160.5<br>\$897.9<br><b>\$3,013.1</b> |
|------------------------------------------------------------------------------------------|-----------------------------------------------------------------|
| Dealers / Wholesalers<br>Boat Services<br>TOTAL RETAIL & SERVICES SA                     | \$3,381.7<br>\$6,508.0<br><b>ALES \$9,889.7</b>                 |
|                                                                                          | RS/WHOLESALERS<br>DAT SERVICES                                  |