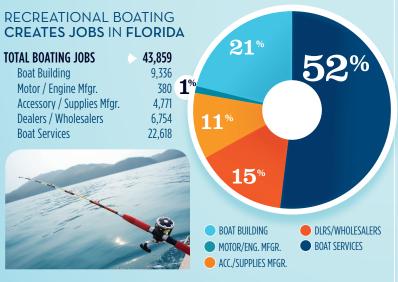

## ESTIMATED JOBS IMPACT OF RECREATIONAL BOATING-RELATED SPENDING IN FLORIDA

| EST. TOTAL JOBS         | 82,752                | <b>27,015</b><br>INDUCED JOB |
|-------------------------|-----------------------|------------------------------|
| EST. TOTAL LABOR INCOME | MILLIONS<br>\$3,434.1 | 15,104                       |
| Est. Direct Income      | \$1,412.4             | INDIRECT JOB                 |
| Est. Indirect Income    | \$839.2               |                              |
| Est. Induced Income     | \$1,182.5             | 40,633                       |
|                         |                       | DIRECT JOBS                  |