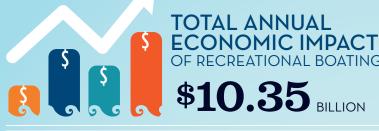

## OF RECREATIONAL BOATING: \$10.35 BILLION

| Number of Recreational Boats*                | 865,287              |
|----------------------------------------------|----------------------|
| Recreational Boating Industry Businesses     | 5,539                |
| Total Jobs                                   | 82,752               |
| Annual Recreational Boating-Related Spending | <b>\$4.3</b> BILLION |