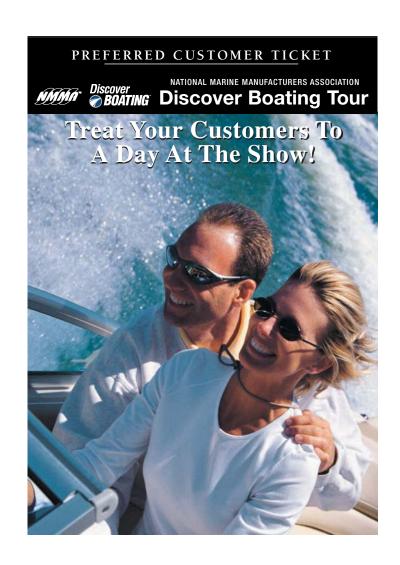

### Boost brand awareness. Increase your sales. Build relationships.

NMMA Boat Shows' Preferred Customer Tickets draw your top prospects to the Show! Customized with your company's name, logo and advertising message, these tickets make your best leads and customers feel special. They also promote your brand and give prospects added incentive to see YOU at the Show.

Order as many tickets as you want...you pay only for the tickets redeemed at the Show (plus printing, shipping, and a \$50 production cost). Simply complete the order form on the reverse side, supply us with electronic artwork and a color proof and we'll deliver your tickets to your door.