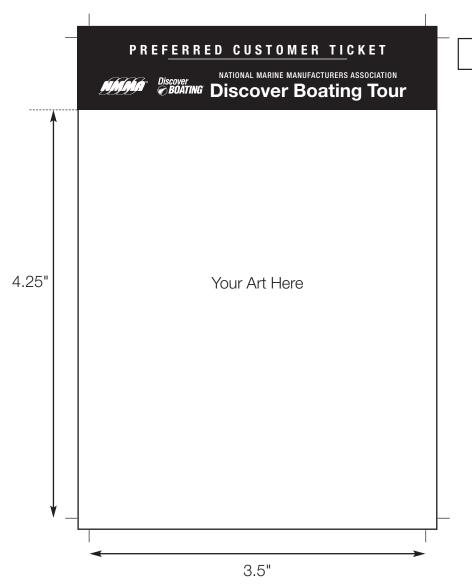

#### PRODUCTION SPECIFICATIONS

#### **Front of Preferred Customer Ticket**

**Mechanical Trim Size** 3.5 x 5 inches

Bleed (each edge) .125 inches

Your Art Area 3.5 x 4.25 inches + bleed

**Live Area** .25 inches from trim

Required Material CD-ROM & Color Proof

Files to be supplied in a Quark document.

All fonts and images required

**Contact** Susan Lokaj

Ph: 312.946.6244 Fax: 312.946.0401 slokaj@nmma.org